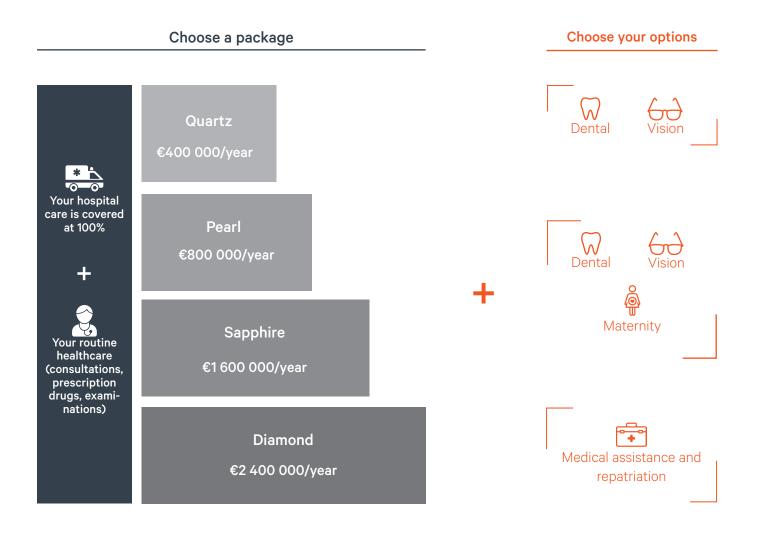

To avoid any unpleasant surprises and benefit from worldwide protection, we offer you **4 levels of coverage** (Quartz, Pearl, Sapphire, Diamond) and a system of flexible options designed to suit your particular needs.

# Optional benefits: Vision, dental, maternity and medical assistance/repatriation

**Do you wear glasses?** Are you looking for **coverage of your dental costs**? Choose the Visions + Dental option. If you are planning a **pregnancy**: add the Maternity option to your coverage.